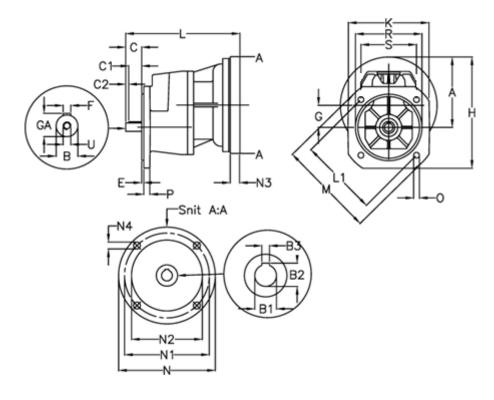

## **Data Sheet**

Article number: 40550500382430

Description: Single Stage Helical Gear

S 501-3,8-P80B5

## **Measures**

| E = 4.0     | M = 300.0                                                               | R = 230                                                                                                                       |
|-------------|-------------------------------------------------------------------------|-------------------------------------------------------------------------------------------------------------------------------|
| F = 10x8x60 | N = 200                                                                 | S = 185                                                                                                                       |
| G = 73.5    | N1 = 165                                                                | U = M12                                                                                                                       |
| GA = 41.0   | N2 = 130                                                                |                                                                                                                               |
| H = 326.5   | N3 = -                                                                  |                                                                                                                               |
| K = 260     | N4 = M10x12                                                             |                                                                                                                               |
| L = 314     | O = 14.0                                                                |                                                                                                                               |
| L1 = 265.0  | P = 15                                                                  |                                                                                                                               |
|             | F = 10x8x60<br>G = 73.5<br>GA = 41.0<br>H = 326.5<br>K = 260<br>L = 314 | F = 10x8x60 N = 200<br>G = 73.5 N1 = 165<br>GA = 41.0 N2 = 130<br>H = 326.5 N3 = -<br>K = 260 N4 = M10x12<br>L = 314 O = 14.0 |